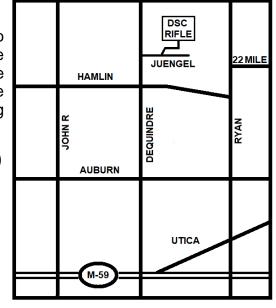

## 2023 DEER SEASON SIGHT-IN

At The **Detroit** Sportsmen's **Congress** 

**COVERED FIRING LINE,** TARGETS AT 50 TO 200 YARDS.

> WEEKDAYS 12pm - 4pm

**WEEKENDS** 10am - 4pm

| = Open |  | = Closed |
|--------|--|----------|
|--------|--|----------|